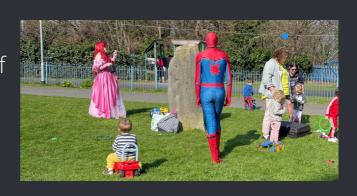

### Princess in the park

We will have high quality professional children's entertainers attending some of our Playful Parents sessions in the summer. A lovely opportunity for little ones to meet a real life princess and enjoy a sing along to some of their favourite songs.