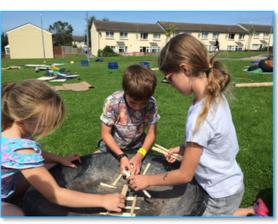

### Playing Out

Playing out is the chance to play, have fun, get wet, messy and muddy and make friends.

All sessions are open access, which means that children are able to come and go as they please.

Sessions are suitable for children ages 5 -15 years old. All children must complete a registration form upon arrival.

### Cardboard kingdom

Cardboard kingdom sessions facilitated by our awesome playworkers, we'll have a range of play resources, loads of cardboard and even more enthusiasm.