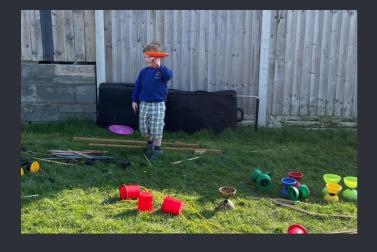

### Circus Skills

Come along and learn a variety of circus skills such as juggling, diablo, devil stick, balancing and plate spinning in a fun and supportive environment.

FREE open access event for all ages!