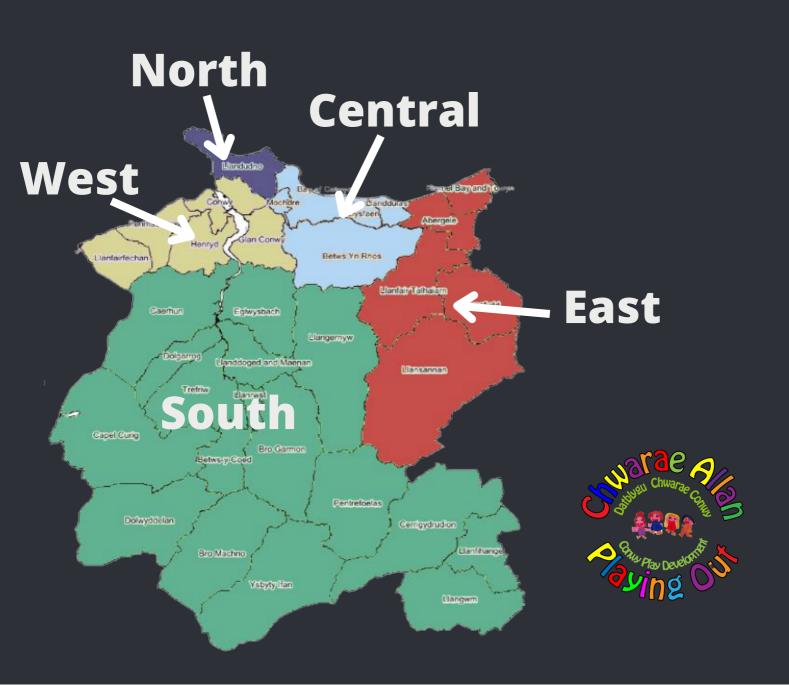

## **SUMMER 2022**

CONWY PLAY TEAM



THE ULTIMATE
GUIDE TO
SUMMER OF
PLAY IN
CONWY

There are lots of activities taking place over the summer.

Keep on checking as we'll be adding more activities during the summer.

#SummerOfFun









## What's on?

### Playing Out

Playing out is the chance to play, have fun, get wet, messy and muddy and make friends.

All sessions are open access, which means that children are able to come and go as they please.

Sessions are suitable for children ages 5 -15 years old. All children must complete a registration form upon arrival.

Under 5's are welcome but must be accompanied by a responsible adult.







| Week Beginning                     | Monday                 | Tuesday                   | Wednesday                           | Thursday               |
|------------------------------------|------------------------|---------------------------|-------------------------------------|------------------------|
| Week 1<br>25th July -<br>29th July | 2pm-4pm<br>Queens Park | 10am-12pm<br>Penrhyn Bay  | 10am-12pm<br>Trinity Avenue         | 2pm-4pm<br>Rhos on Sea |
| Week 2<br>1st Aug - 5th Aug        | 2pm-4pm<br>Queens Park | 10am-12pm<br>Penrhyn Bay  | 10am-12pm<br>Trinity Avenue         | 2pm-4pm<br>Rhos on Sea |
| Week 3<br>8th Aug - 12th<br>Aug    | 2pm-4pm<br>Queens Park | 10am-12pm<br>Penrhyn Bay  | Play Day<br>Eirias Park<br>12pm-4pm | 2pm-4pm<br>Rhos on Sea |
| Week 4<br>15th Au