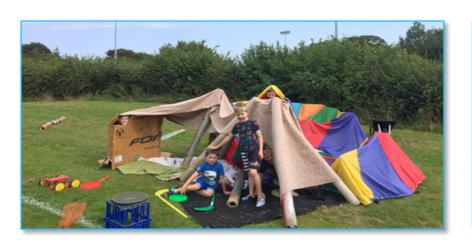

### Playing Out

Playing out is the chance to play, have fun, get wet, messy and muddy and make friends.

All sessions are open access, which means that children are able to come and go as they please.

Sessions are suitable for children ages 5 -15 years old. All children must complete a registration form upon arrival.

### Cardboard kingdom

Cardboard kingdom sessions facilitated by our awesome playworkers, we'll have a range of play resources, loads of cardboard and even more enthusiasm.